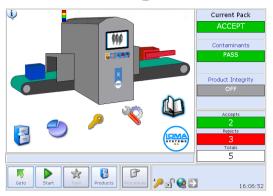

## www.loma.com

Versatile, proven X-ray detection for the food and packaging industries

- Versatile Designed for inspection of large products, including Euro crates and meat boxes
- Easy to use Intuitive full colour touch-screen
- Sanitized Fully draining with easy wash through conveyor
- Fast Belt speeds in excess of 40 m/min without loss in performance
- Reliable Heavy duty conveyor components, built for 24/7 operation and harsh wash down

Computer vision system utilising image processing and morphological techniques

Pass Key protected set-up and user access levels

Embedded Windows XP operating system

USB Report and image archiving

Full diagnostic and system health monitoring with date and time stamp archiving, including remote support tools