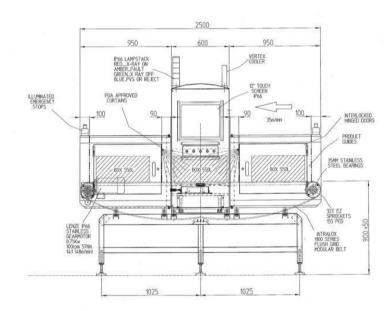

## X-ray Inspection Systems

Finish: 304 stainless steel with brushed finish

900mm ± 50mm Typical Line Height:

System Length: 2500mm 800mm Belt Width: Maximum Weight 100kgs

Supply Voltages: 230/1ph/50Hz N+E or 110/1ph/60Hz N+E

Usage monitoring with planned maintenance prompts.

Modular system with speed digital communications between major components

**Typical Dimensions** 

Loma Systems, Summit Ave, Southwood, Farnborough, Hampshire, GU14 0NY