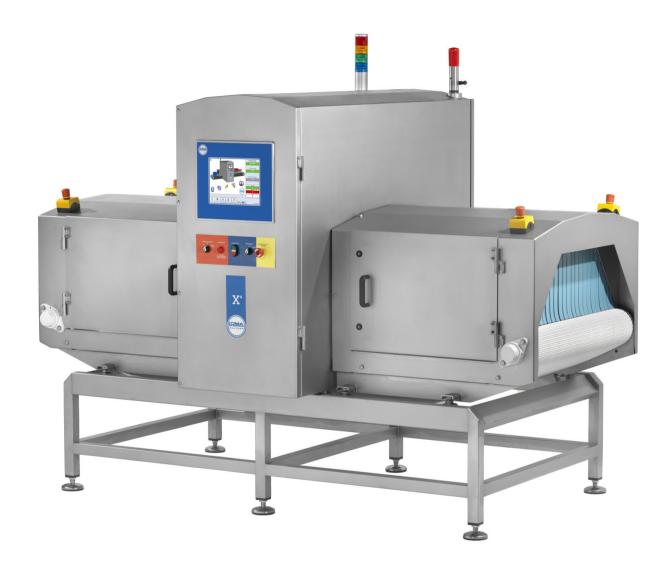

## X<sup>4</sup> 800 XL X-ray Inspection

## X-ray Inspection Systems

Finish: 304 stainless steel with brushed finish

900mm ± 50mm Typical Line Height:

System Length: 2500mm 800mm Belt Width: Maximum Weight 100kgs

Supply Voltages: 230/1ph/50Hz N+E or 110/1ph/60Hz N+E

Air Supply 5 - 8 bar Reject Options: Signal only **Environment: IP 66** 

Belt Type: Intralox (food quality) belt

Standard Inclusions: Height adjustable feet, Mass Measurement, Missing

product, Shape recognition, Image and report archiving,

Hinged interlocked covers, Variable speed

Survey meter, Remote diagnostics, LomaEnet, NAS Image Options:

data and image archiving, Inline code selection solution to

enable discrete inspection of mixed product batches.