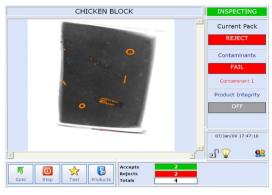

Computer vision system utilising image processing and morphological techniques

Pass Key protected set-up and user access levels

Embedded Windows XP operating system

USB Report and image archiving

Full diagnostic and system health monitoring with date and time stamp archiving, including remote support tools