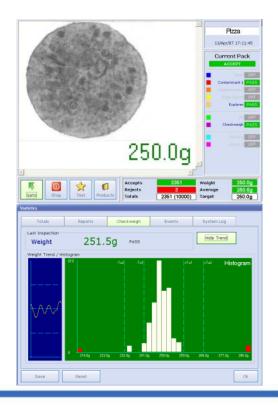

Unique USB high speed, high stability, detector array with 0.8mm diode pitch.

Computer vision system utilising image processing and morphological techniques

Pass Key protected set-up

USB Report and image archiving

Full diagnostic and system health monitoring with date and time stamp archiving, including remote support tools

Usage monitoring with planned maintenance prompts

Modular system with speed digital communications between major components