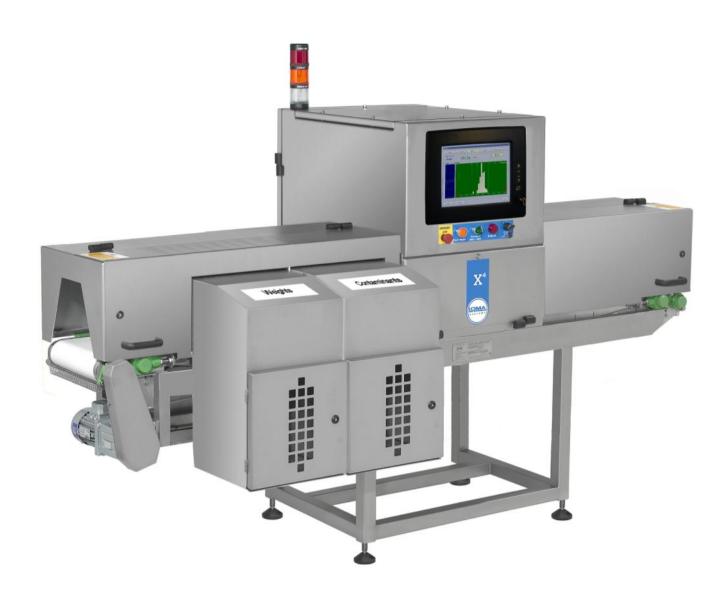

## X-ray Inspection Systems

Finish: 304 stainless steel with brushed finish

Typical Line

900mm ± 50mm

Height:

Typical Length: 2500mm

Belt Width: 300/500mm

Supply Voltages: 230/1ph/50Hz N+E or 110/1ph/60Hz N+E

Air Supply: 5 to 8 bar

Reject Options: Air Blast single or twin, Pusher others to order

Environment: IP 55

Belt Type: Flat (food quality) belt

Standard Inclusions: Height adjustable feet, Mass Measurement, Missing

product, Image and report archiving, Hinged interlocked

covers, Variable speed

Options: Reject confirmation, Bin full sensing, Reject bin, Survey

meter, Remote diagnostics, Lockable wheels,

LomaEnet, Washdown Upgrade

## **Technical Specification**

Industrial Grade PC with modem, Ethernet and front access USB port

Embedded Windows XP operating system

Digitally controlled WASC (Wide Angle, Self Cooled) high performance X-ray tank. (Tube life estimated at 7 to 10 years)

Unique USB high speed, high stability, detector array with 0.8mm diode pitch.

Computer vision system utilising image processing and morphological techniques

Pass Key protected set-up

USB Report and image archiving

Full diagnostic and system health monitoring with date and time stamp archiving, including remote support tools

Usage monitoring with planned maintenance prompts

Modular system with speed digital communications between major components