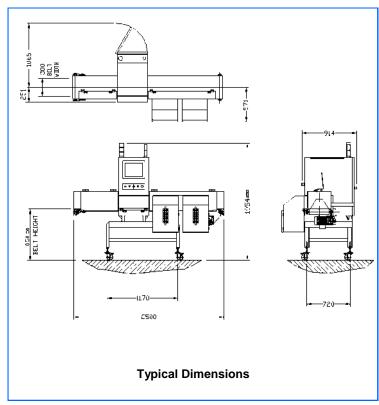

## X-ray Inspection Systems

Finish: 304 stainless steel with brushed finish

Typical Line

900mm ± 50mm

Height:

Typical Length: 2500mm

Belt Width: 300/500mm

Supply Voltages: 230/1ph/50Hz N+E or 110/1ph/60Hz N+E