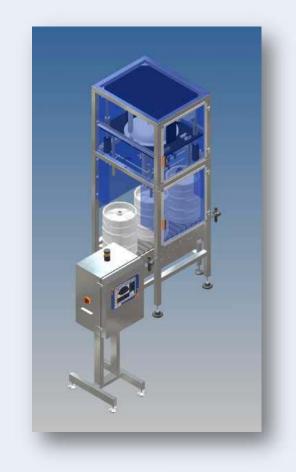

## EMPTY KEGS INSPECTOR IK700\_1-VA-OR

Suitable to verify:

#### **INSPECTION MATCHED WITH THE WEIGHT CHECKING SYSTEM**

- Automatic inspection of the total production
- Time saving in the selection of the kegs park
- Improvement and general optimization of production times
- It guarantees the integrity of kegs (absence of rim and fitting deformations)
- It guarantees the correct seal after the filling
- Highly-professional system particularly designed to meet any line requirement