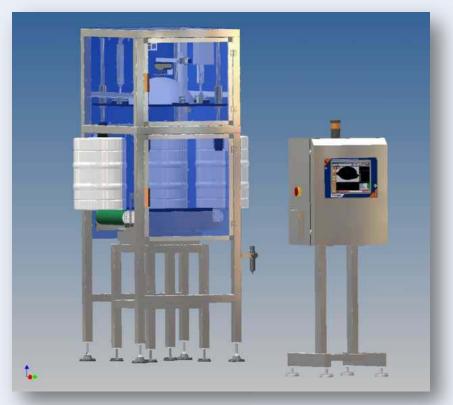

## EMPTY KEGS INSPECTOR IK700\_1-VA-OR

Suitable to verify:

#### **INSPECTION MATCHED WITH THE WEIGHT CHECKING SYSTEM**

- Automatic inspection of the total production
- Time saving in the selection of the kegs park
- Improvement and general optimization of production times
- It guarantees the integrity of kegs (absence of rim and fitting deformations)
- It guarantees the correct seal after the filling
- Highly-professional system particularly designed to meet any line requirement