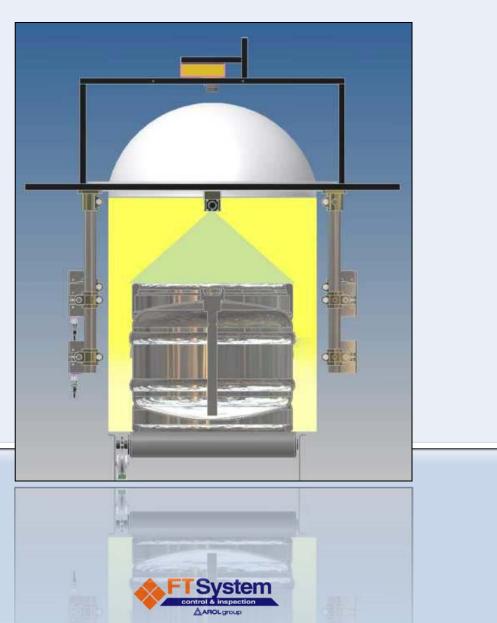

# Absence of conformity of the kegs at the return after the depalletizing process

#### Verify fitting presence, detection and deformation