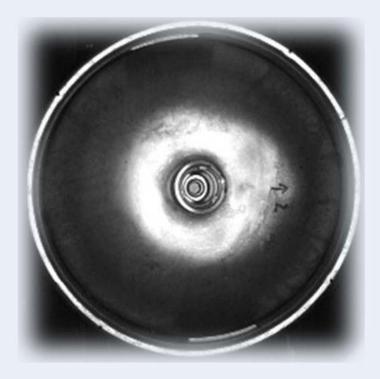

#### **"RIM" DEFORMATION**

Verify the container integrity - flange deformations ("rim")

FITTING WITHOUT FILLING VALVE

INCLINED FITTING

#### Verify fitting presence, detection and deformation