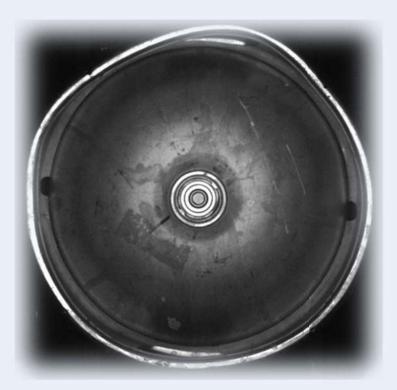

#### **"RIM" DEFORMATION**

Verify the container integrity - flange deformations ("rim")

FITTING WITHOUT FILLING VALVE

INCLINED FITTING

#### Verify fitting presence, detection and deformation