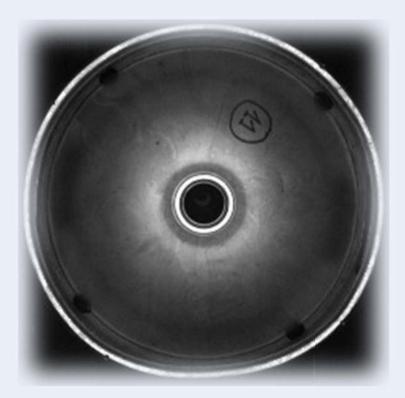

#### **"RIM" DEFORMATION**

Verify the container integrity - flange deformations ("rim")

FITTING WITHOUT FILLING VALVE

INCLINED FITTING

#### Verify fitting presence, detection and deformation