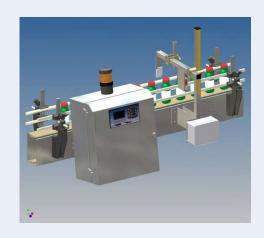

# CAP PRESENCE CONTROL CT-SE / CT-CR

## CAP PRESENCE CONTROL

CT-SE

CT-CR

detection system using inductive or chromatic reflection photoelectric sensors