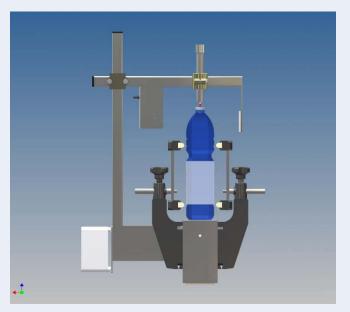

## CAP PRESENCE CONTROL

CT-SE

CT-CR

detection system using inductive or chromatic reflection photoelectric sensors

### CAP PRESENCE CONTROL

- its simply insertion and easy use allow to perform cap inspection on the conveyor or directly in the capping machine
- essential for those who need to ensure effective application of the caps, in observance with the law, at a reasonable cost
- reduction of the number of labelling machine locks
- increase of the productive efficiency