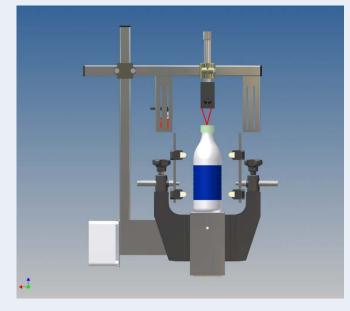

## CAP PRESENCE CONTROL

CT-SE

CT-CR

detection system using inductive or chromatic reflection photoelectric sensors

### CAP PRESENCE CONTROL

- its simply insertion and easy use allow to perform cap inspection on the conveyor or directly in the capping machine
- essential for those who need to ensure effective application of the caps, in observance with the law, at a reasonable cost
- reduction of the number of labelling machine locks
- increase of the productive efficiency