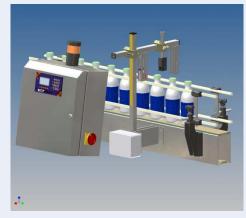

# CAP PRESENCE CONTROL CT-SE / CT-CR

## CAP PRESENCE CONTROL

CT-SE

CT-CR

detection system using inductive or chromatic reflection photoelectric sensors